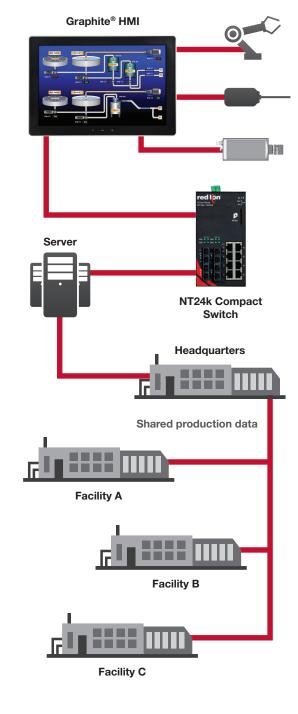

# **NT24k Industrial Switches Ensure Network Reliability**

Flexible, reliable network connectivity is vital for industrial operations. That's why Red Lion's N-Tron® series NT24k all-Gigabit managed switches provide the gold standard for industrial networking. Designed to maximize media options, network speed and switch management, our rugged NT24k platform meets and exceeds industrial networking requirements to enable customers to do MORE across Industrial Internet of Things (IIoT) applications that include factory automation, alternative energy, power, utilities, transportation and oil and gas.