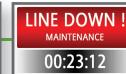

- Display real-time performance metrics: counts, rates, targets, time, KPI, Takt, OEE
- Andon features display warnings, alerts, calls, line status, maintenance, timers
- Display vital communications, safety, operator guidance, messaging, reminders