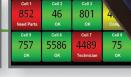

Turn it up.

PRODUCTIVI

4527

75

Line 1 = Running Line 2 = Jammed Line 3 = Running Line 4 = Need Material

Order #365 MIL-W-16878 2,321 of 5000 ft. @ 151 FPM - 18 minutes remaining Next Order MILW-18878D PTES Shielded

- Display real-time performance metrics: counts, rates, targets, time, KPI, Takt, OEE
- Andon features display warnings, alerts, calls, line status, maintenance, timers
- Display vital communications, safety, operator guidance, messaging, reminders