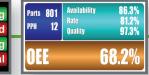

- Display real-time performance metrics: counts, rates, targets, time, KPI, Takt, OEE
- Andon features display warnings, alerts, calls, line status, maintenance, timers
- Display vital communications, safety, operator guidance, messaging, reminders